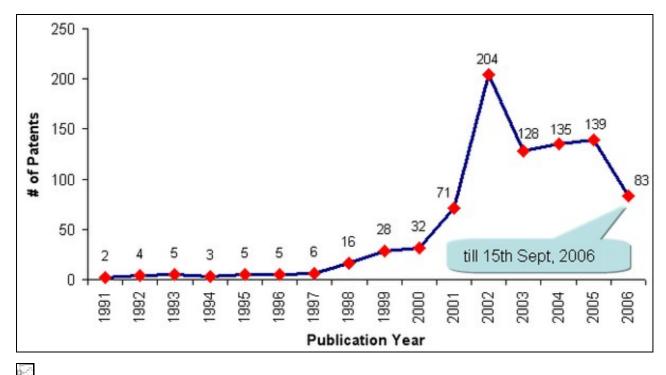

## Year wise IP activity

- Graph depicts IP activity based on publication year
  866 patents filed in a span of 16 years (1991 15th Sept, 2006). Out of which 792 patents filed in last 7 years
  Trend indicates high IP activity during 2002 followed by sudden fall during 2003, since then recovering gradually