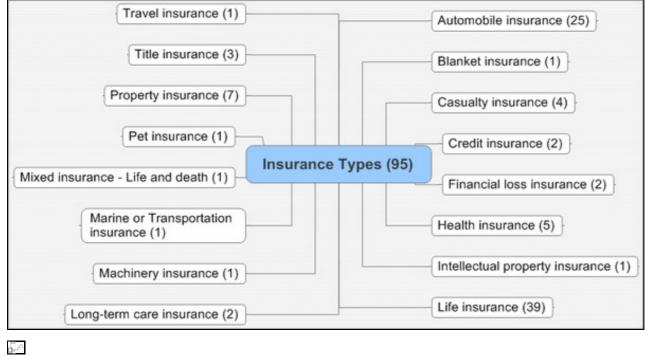

# Trend in least and most crowded domains Distribution of analyzed patents - Based on insurance type

95 patents out of 866 randomly picked for analysis and categorized based on type of insurance, number in () indicates # of patent records
For definitions follow the link
Trend - Top insurance filing sectors

Maximum number of patents file under life insurance category (39) followed by
Automobile insurance (25) and
Property insurance (7)

Distribution of patents - Level-I Analysis