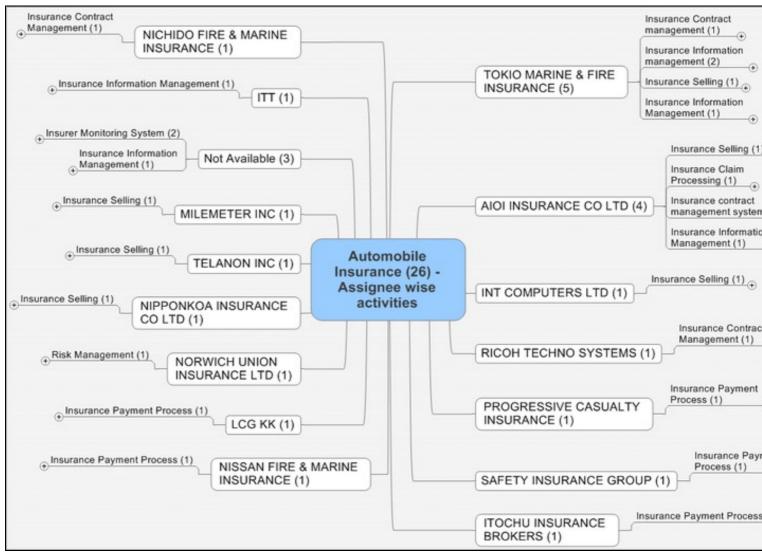

# Insurance type Vs assignee and their activities

#### Automobile insurance

000

Automobile insurance - Assignee wise patent distribution Life insurance

Life insurance - Assignee wise patent distribution

Casualty + Health + Credit + Intellectual property and Financial loss insurance - Presented together