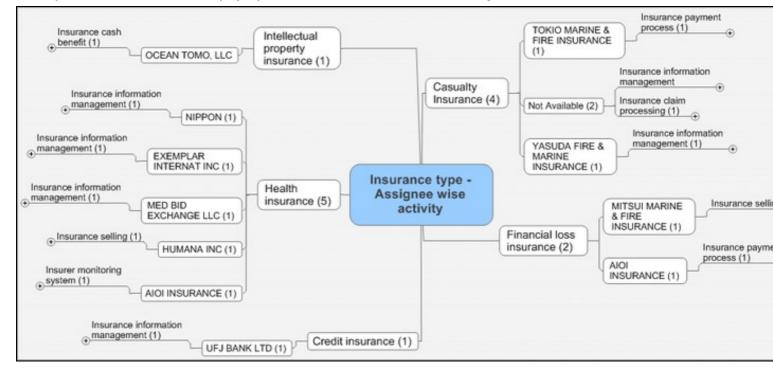

# Insurance type Vs assignee and their activities

#### Automobile insurance

000

Automobile insurance - Assignee wise patent distribution Life insurance

Life insurance - Assignee wise patent distribution

Casualty + Health + Credit + Intellectual property and Financial loss insurance - Presented together