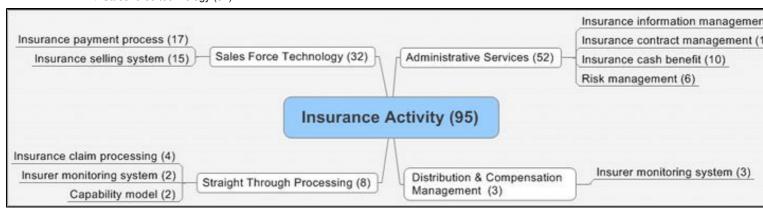

## Distribution of patents - Based on activity

#### Above 95 patents further analyzed for more granularity to project various patterns involved

- Trend based on various activities under insurance: Maximum patent filed on administrative services (24) followed by
  - Sales force technology (32)

## Overall Trend - Based on insurance sector and respective activities