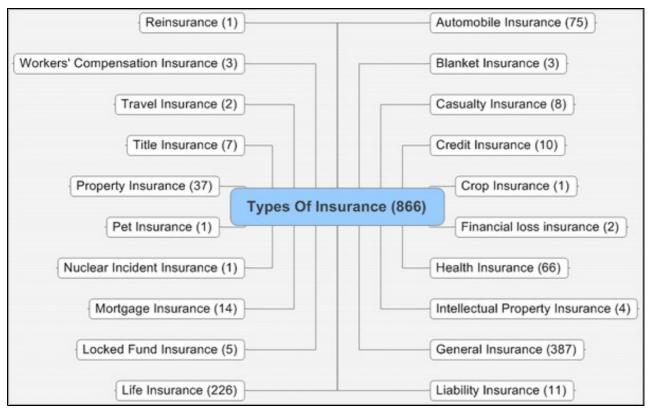

# **Insurance type - Overall**

Types of insurance

Distribution of assignees in the top ten domains

|                      |                 |                        |                |        |                 |    | _                 |     |               | _       |                   | _                    | _                    |                      |                         |                       |                    |             | _      | _                     | _    |     |       |
|----------------------|-----------------|------------------------|----------------|--------|-----------------|----|-------------------|-----|---------------|---------|-------------------|----------------------|----------------------|----------------------|-------------------------|-----------------------|--------------------|-------------|--------|-----------------------|------|-----|-------|
| Domain / Assignee    | MITSUI SUMITOMO | TOKIO MARINE & NICHIDO | AIOI INSURANCE | NOPPON | DAI ICHI MUTUAL | GE | COMPUTER SCIENCES | IBM | AIU INSURANCE | HITACHI | SWISS REINSURANCE | MEIJI LIFE INSURANCE | DAIDO LIFE INSURANCE | YASUDA FIRE & MARINE | AMERICAN LIFE INSURANCE | EMPLOYERS REASSURANCE | GENWORTH FINANCIAL | SOMPO JAPAN | ZURICH | AMERICAN INTER. GROUP | SONY | N/A | Total |
| General insurance    | 49              | 34                     | 17             | 10     | 12              | 9  | 3                 | 8   | 7             | 3       | 6                 | 5                    | 4                    | 4                    | 6                       | 4                     | 3                  | 3           | 3      | 2                     | 2    | 52  | 246   |
| Life Insurance       | 8               | 4                      |                | 8      | 3               | 1  |                   | 1   |               | 4       | 1                 | 1                    | 3                    | 2                    |                         |                       | 3                  |             |        |                       | 3    | 65  | 107   |
| Automobile Insurance | 7               | 5                      | 5              | 1      |                 |    | 9                 | 1   |               | 1       |                   |                      |                      |                      |                         |                       |                    | 1           |        |                       |      | 18  | 48    |
| Health Insurance     | 1               |                        | 1              | 2      |                 |    |                   |     |               |         |                   | 1                    |                      |                      |                         |                       |                    |             |        |                       |      | 15  | 20    |
| Property Insurance   | 3               | 2                      |                |        |                 |    |                   | 1   |               |         |                   |                      |                      |                      |                         |                       |                    |             | 1      |                       |      | 14  | 21    |
| Mortgage Insurance   |                 | 1                      |                |        |                 | 3  |                   |     |               |         |                   |                      |                      |                      |                         |                       |                    |             |        |                       |      | 2   | 6     |
| Liability insurance  |                 |                        |                |        |                 |    |                   |     |               |         |                   |                      |                      |                      |                         |                       |                    |             | 1      |                       |      | 5   | 6     |
| Credit Insurance     |                 |                        | 1              |        |                 |    |                   |     |               |         |                   |                      |                      |                      |                         |                       |                    |             |        | 1                     |      | 5   | 7     |
| Casualty Insurance   |                 | 1                      |                |        |                 |    | 1                 |     |               |         |                   |                      |                      | 1                    |                         | 1                     |                    |             |        |                       |      | 1   | 5     |
| Title Insumace       |                 | 1                      | 1              |        |                 |    |                   |     |               |         |                   |                      |                      |                      |                         |                       |                    |             |        |                       |      |     | 2     |
| Total                | 68              | 48                     | 25             | 21     | 15              | 13 | 13                | 11  | 7             | 8       | 7                 | 7                    | 7                    | 7                    | 6                       | 5                     | 6                  | 4           | 5      | 3                     | 5    | 177 |       |